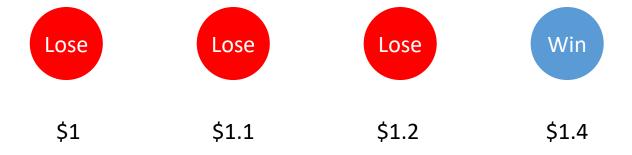

#### The role of spread structures

O

Spread structures help us express very clear risk-return profiles, and lend themselves well to repeated investing

## An example of AI work on risk budgeting

0

Our AI Leading Indicators tell us something about when it is convenient to roll a bet

| Probability of<br>having a positive 5<br>day streak in the<br>next 15 days | High Peak<br>Leading<br>Indicator | Low Peak<br>Leading<br>Indicator | Profit from investing on 1:1 risk return calls with \$1 budget                                                                                                                                                                                                                                                                                                                                                                                                                                                                                                                                                                                                                                                                                                                                                                                                                                                                                                                                                                                                                                                                                                                                                                                                                                                                                                                                                                                                                                                                                                                                                                                                                                                                                                                                                                                                                                                                                                                                                                                                                                                                |
|----------------------------------------------------------------------------|-----------------------------------|----------------------------------|-------------------------------------------------------------------------------------------------------------------------------------------------------------------------------------------------------------------------------------------------------------------------------------------------------------------------------------------------------------------------------------------------------------------------------------------------------------------------------------------------------------------------------------------------------------------------------------------------------------------------------------------------------------------------------------------------------------------------------------------------------------------------------------------------------------------------------------------------------------------------------------------------------------------------------------------------------------------------------------------------------------------------------------------------------------------------------------------------------------------------------------------------------------------------------------------------------------------------------------------------------------------------------------------------------------------------------------------------------------------------------------------------------------------------------------------------------------------------------------------------------------------------------------------------------------------------------------------------------------------------------------------------------------------------------------------------------------------------------------------------------------------------------------------------------------------------------------------------------------------------------------------------------------------------------------------------------------------------------------------------------------------------------------------------------------------------------------------------------------------------------|
| High Toggle<br>Leading<br>Indicator                                        | 75%                               | 68%                              | 120<br>100<br>80<br>60                                                                                                                                                                                                                                                                                                                                                                                                                                                                                                                                                                                                                                                                                                                                                                                                                                                                                                                                                                                                                                                                                                                                                                                                                                                                                                                                                                                                                                                                                                                                                                                                                                                                                                                                                                                                                                                                                                                                                                                                                                                                                                        |
| Low Toggle<br>Leading<br>Indicator                                         | 55%                               | 48%                              | 1 39 0 0 0 1115 1153 1115 1153 1115 1153 1115 1153 1115 1153 1115 1153 1115 1153 1115 1153 1115 1153 1115 1153 1153 1153 1153 1153 1153 1153 1153 1153 1153 1153 1153 1153 1153 1153 1153 1153 1153 1153 1153 1153 1153 1153 1153 1153 1153 1153 1153 1153 1153 1153 1153 1153 1153 1153 1153 1153 1153 1153 1153 1153 1153 1153 1153 1153 1153 1153 1153 1153 1153 1153 1153 1153 1153 1153 1153 1153 1153 1153 1153 1153 1153 1153 1153 1153 1153 1153 1153 1153 1153 1153 1153 1153 1153 1153 1153 1153 1153 1153 1153 1153 1153 1153 1153 1153 1153 1153 1153 1153 1153 1153 1153 1153 1153 1153 1153 1153 1153 1153 1153 1153 1153 1153 1153 1153 1153 1153 1153 1153 1153 1153 1153 1153 1153 1153 1153 1153 1153 1153 1153 1153 1153 1153 1153 1153 1153 1153 1153 1153 1153 1153 1153 1153 1153 1153 1153 1153 1153 1153 1153 1153 1153 1153 1153 1153 1153 1153 1153 1153 1153 1153 1153 1153 1153 1153 1153 1153 1153 1153 1153 1153 1153 1153 1153 1153 1153 1153 1153 1153 1153 1153 1153 1153 1153 1153 1153 1153 1153 1153 1153 1153 1153 1153 1153 1153 1153 1153 1153 1153 1153 1153 1153 1153 1153 1153 1153 1153 1153 1153 1153 1153 1153 1153 1153 1153 1153 1153 1153 1153 1153 1153 1153 1153 1153 1153 1153 1153 1153 1153 1153 1153 1153 1153 1153 1153 1153 1153 1153 1153 1153 1153 1153 1153 1153 1153 1153 1153 1153 1153 1153 1153 1153 1153 1153 1153 1153 1153 1153 1153 1153 1153 1153 1153 1153 1153 1153 1153 1153 1153 1153 1153 1153 1153 1153 1153 1153 1153 1153 1153 1153 1153 1153 1153 1153 1153 1153 1153 1153 1153 1153 1153 1153 1153 1153 1153 1153 1153 1153 1153 1153 1153 1153 1153 1153 1153 1153 1153 1153 1153 1153 1153 1153 1153 1153 1153 1153 1153 1153 1153 1153 1153 1153 1153 1153 1153 1153 1153 1153 1153 1153 1153 1153 1153 1153 1153 1153 1153 1153 1153 1153 1153 1153 1153 1153 1153 1153 1153 1153 1153 1153 1153 1153 1153 1153 1153 1153 1153 1153 1153 1153 1153 1153 1153 1153 1153 1153 1153 1153 1153 1153 1153 1153 1153 1153 1153 1153 1153 1153 1153 1153 1153 1153 1153 1153 1153 1153 1153 1153 1153 1153 1153 1153 1153 1153 1153 1153 1153 1153 |