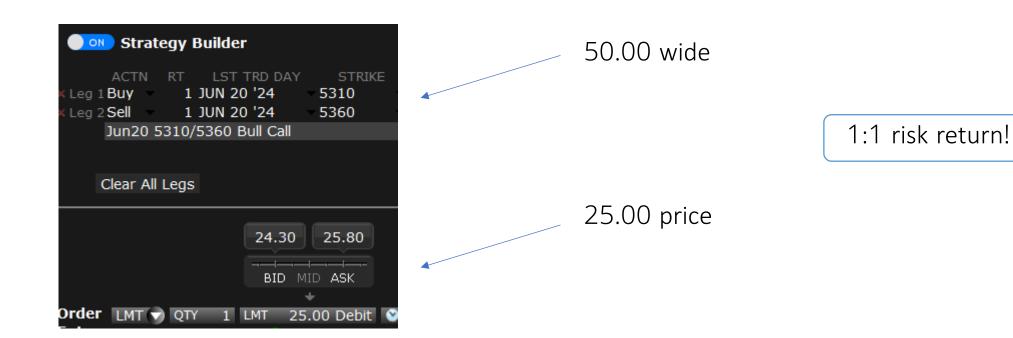

#### The role of spread structures

O

Spread structures help us express very clear risk-return profiles, and lend themselves well to repeated investing

## An example of AI work on risk budgeting

0

Our AI Leading Indicators tell us something about when it is convenient to roll a bet

| Probability of<br>having a positive 5<br>day streak in the<br>next 15 days | High Peak<br>Leading<br>Indicator | Low Peak<br>Leading<br>Indicator | Profit from investing on 1:1 risk return calls with \$1 budget                                                                                                                                                                                                                                                                                                                                                                                                                                                                                                                                                                                                                                                                                                                                                                                                                                                                                                                                                                                                                                                                                                                                                                                                                                                                                                                                                                                                                                                                                                                                                                                                                                                                                                                                                                                                                                                                                                                                                                                                                                                                |
|----------------------------------------------------------------------------|-----------------------------------|----------------------------------|-------------------------------------------------------------------------------------------------------------------------------------------------------------------------------------------------------------------------------------------------------------------------------------------------------------------------------------------------------------------------------------------------------------------------------------------------------------------------------------------------------------------------------------------------------------------------------------------------------------------------------------------------------------------------------------------------------------------------------------------------------------------------------------------------------------------------------------------------------------------------------------------------------------------------------------------------------------------------------------------------------------------------------------------------------------------------------------------------------------------------------------------------------------------------------------------------------------------------------------------------------------------------------------------------------------------------------------------------------------------------------------------------------------------------------------------------------------------------------------------------------------------------------------------------------------------------------------------------------------------------------------------------------------------------------------------------------------------------------------------------------------------------------------------------------------------------------------------------------------------------------------------------------------------------------------------------------------------------------------------------------------------------------------------------------------------------------------------------------------------------------|
| High Toggle<br>Leading<br>Indicator                                        | 75%                               | 68%                              | 120<br>100<br>80<br>60                                                                                                                                                                                                                                                                                                                                                                                                                                                                                                                                                                                                                                                                                                                                                                                                                                                                                                                                                                                                                                                                                                                                                                                                                                                                                                                                                                                                                                                                                                                                                                                                                                                                                                                                                                                                                                                                                                                                                                                                                                                                                                        |
| Low Toggle<br>Leading<br>Indicator                                         | 55%                               | 48%                              | 1 39 0 0 0 1115 1153 1115 1153 1115 1153 1115 1153 1115 1153 1115 1153 1115 1153 1115 1153 1115 1153 1115 1153 1153 1153 1153 1153 1153 1153 1153 1153 1153 1153 1153 1153 1153 1153 1153 1153 1153 1153 1153 1153 1153 1153 1153 1153 1153 1153 1153 1153 1153 1153 1153 1153 1153 1153 1153 1153 1153 1153 1153 1153 1153 1153 1153 1153 1153 1153 1153 1153 1153 1153 1153 1153 1153 1153 1153 1153 1153 1153 1153 1153 1153 1153 1153 1153 1153 1153 1153 1153 1153 1153 1153 1153 1153 1153 1153 1153 1153 1153 1153 1153 1153 1153 1153 1153 1153 1153 1153 1153 1153 1153 1153 1153 1153 1153 1153 1153 1153 1153 1153 1153 1153 1153 1153 1153 1153 1153 1153 1153 1153 1153 1153 1153 1153 1153 1153 1153 1153 1153 1153 1153 1153 1153 1153 1153 1153 1153 1153 1153 1153 1153 1153 1153 1153 1153 1153 1153 1153 1153 1153 1153 1153 1153 1153 1153 1153 1153 1153 1153 1153 1153 1153 1153 1153 1153 1153 1153 1153 1153 1153 1153 1153 1153 1153 1153 1153 1153 1153 1153 1153 1153 1153 1153 1153 1153 1153 1153 1153 1153 1153 1153 1153 1153 1153 1153 1153 1153 1153 1153 1153 1153 1153 1153 1153 1153 1153 1153 1153 1153 1153 1153 1153 1153 1153 1153 1153 1153 1153 1153 1153 1153 1153 1153 1153 1153 1153 1153 1153 1153 1153 1153 1153 1153 1153 1153 1153 1153 1153 1153 1153 1153 1153 1153 1153 1153 1153 1153 1153 1153 1153 1153 1153 1153 1153 1153 1153 1153 1153 1153 1153 1153 1153 1153 1153 1153 1153 1153 1153 1153 1153 1153 1153 1153 1153 1153 1153 1153 1153 1153 1153 1153 1153 1153 1153 1153 1153 1153 1153 1153 1153 1153 1153 1153 1153 1153 1153 1153 1153 1153 1153 1153 1153 1153 1153 1153 1153 1153 1153 1153 1153 1153 1153 1153 1153 1153 1153 1153 1153 1153 1153 1153 1153 1153 1153 1153 1153 1153 1153 1153 1153 1153 1153 1153 1153 1153 1153 1153 1153 1153 1153 1153 1153 1153 1153 1153 1153 1153 1153 1153 1153 1153 1153 1153 1153 1153 1153 1153 1153 1153 1153 1153 1153 1153 1153 1153 1153 1153 1153 1153 1153 1153 1153 1153 1153 1153 1153 1153 1153 1153 1153 1153 1153 1153 1153 1153 1153 1153 1153 1153 1153 1153 1153 1153 1153 1153 1153 1153 1153 |