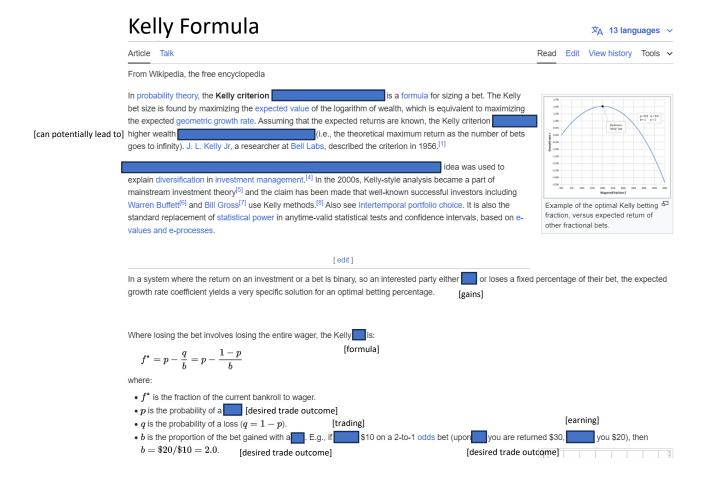

#### ...with some interesting results

Where losing the bet involves losing the entire wager, the Kelly is:

[formula]

$$f^* = p - \frac{q}{b} = p - \frac{1-p}{b}$$

where:

- ullet  $f^*$  is the fraction of the current bankroll to wager.
- ullet p is the probability of a [desired trade outcome]
- q is the probability of a loss (q = 1 p).
- $oldsymbol{b}$  is the proportion of the bet gained with a b=\$20/\$10=2.0. [desired trade outcome]